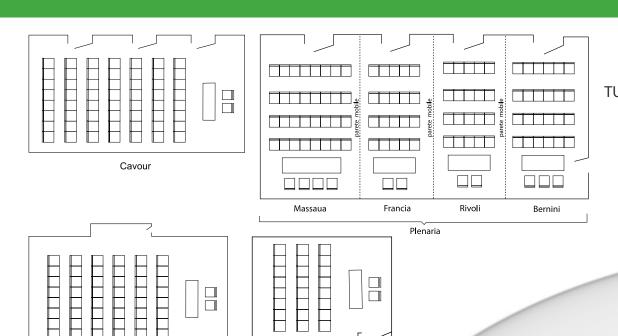

## TURIN

Venaria

Piazza Massaua, 21- 10142 reservations@hiturin.it www.hiturin.it T: +39 011 740187 F: +39 011 7727429

| Meeting Rooms | Size   | Height | Classroom<br>Style | U-Shape | Theater<br>Style | Natural Lighting | Floor |
|---------------|--------|--------|--------------------|---------|------------------|------------------|-------|
| Bernini       | 42 m²  | 2,7 m  | 12                 | 15      | 35               |                  | 1     |
| Rivoli        | 37 m²  | 2,7 m  | 10                 | 10      | 35               |                  | 1     |
| Francia       | 37 m²  | 2,7 m  | 10                 | 10      | 35               |                  | 1     |
| Massaua       | 51 m²  | 2,7 m  | 15                 | 15      | 45               |                  | 1     |
| Plenaria      | 167 m² | 2,7 m  | 40                 | 40      | 150              |                  | 1     |
| Monviso       | 38 m²  | 2,7 m  | 12                 | 12      | 35               |                  | 1     |
| Cavour        | 150 m² | 3,5 m  | 35                 | 50      | 120              |                  | -1    |
| Venaria       | 135 m² | 3,3 m  | 30                 | 40      | 110              |                  | -1    |