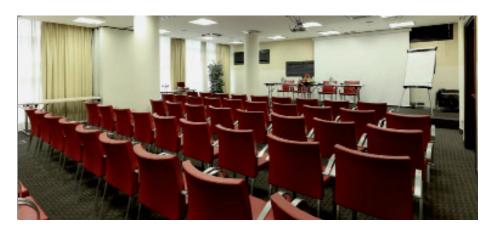

## **Meetings & Events**

- 7 meeting rooms
- Max seating: 150 people
- Modular rooms
- Various set-ups are available
- Video projection equipment and audio system
- Wi-Fi connection

Monviso